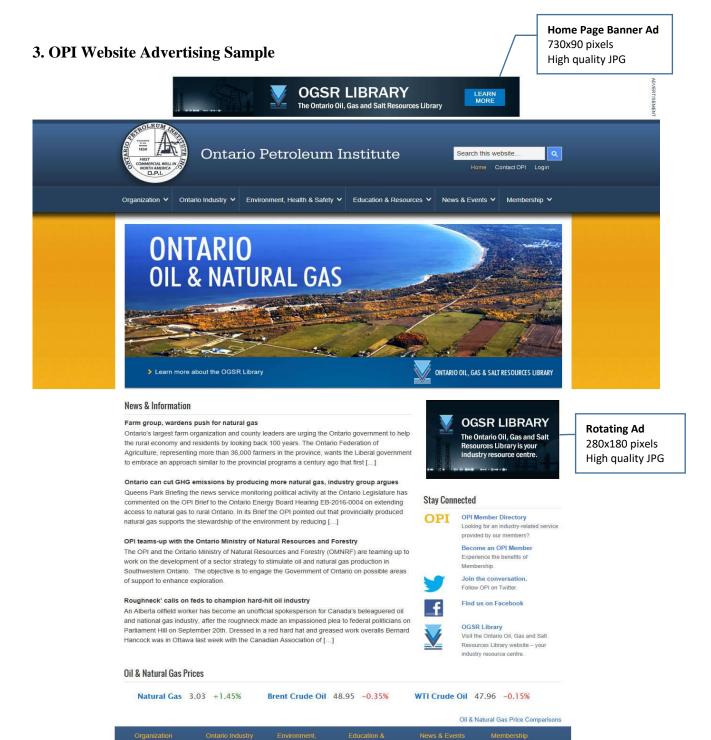

# 1. Home Page

The <u>ONTARIOPETROLEUMINSITUTE.COM</u> home page, as the first point of entry to the website, has the highest level of traffic. Your advertisement will appear as a banner at the top of the page (see OPI Advertising Sample, page 4 – OGSR LIBRARY ad currently in place).

The banner ad size is 730 x 90 pixels in a high-quality JPG format. Design assistance is available.

### 2. Rotating Advertisement

Your advertisement will be placed on <u>ONTARIOPETROLEUMINSITUTE.COM</u> on a rotating cycle that will loop through all the pages of the website on a continuous basis 24 hours a day -7 days a week. Your advertisement will appear at mid-page on the right-hand side of each page (see OPI Advertising Sample, page 4 - OGSR LIBRARY ad currently in place).

The ad size is 280x180 pixels in a high-quality JPG format. Design assistance is available.